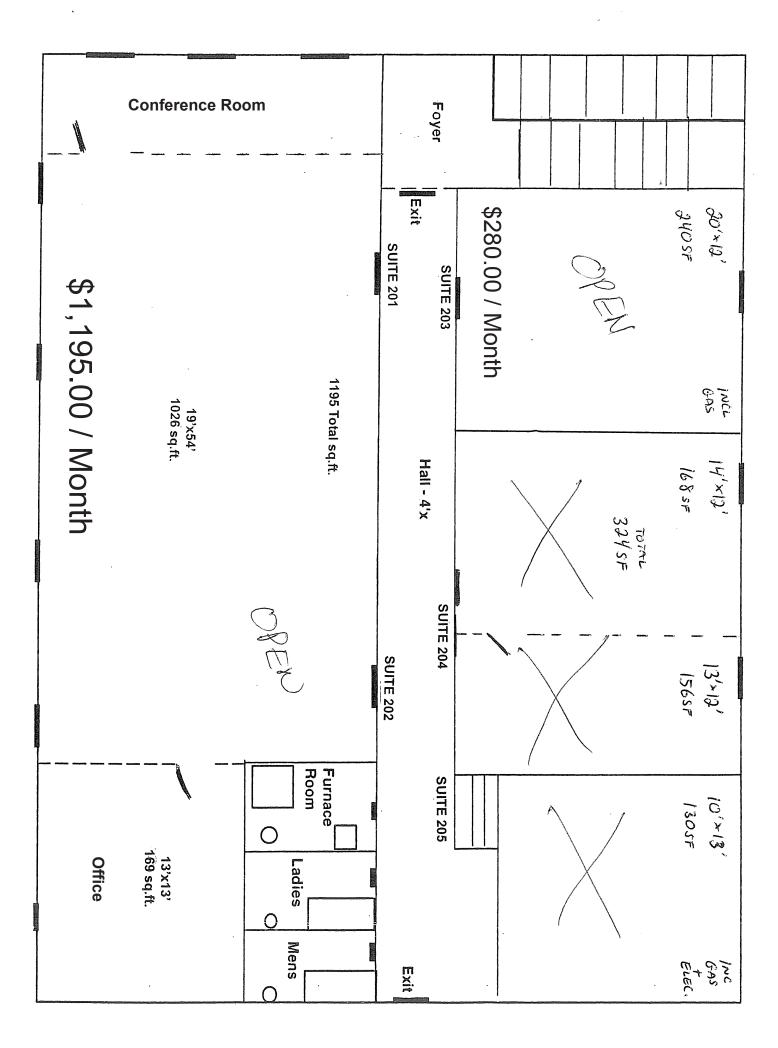

## **VERY CLEAN AND PROFESSIONAL OFFICE SPACE**

-Professional Office Space with multiple suites.

-Some utilities included

-Parking in Rear lot for 54ft x 19ft space

-Front and Rear access

-Men and Women's Restroom

-Office located close to Interstate 376

-Less than 10 minutes to Downtown Pittsburgh

-12 minutes to PA Turnpike

-Hallway has skylights as seen in picture

-Large room has conference room and private office

20ft x12ft-- AVAILABLE \$280.00 / Month

54ft x19ft-- AVAILABLE \$1,195.00 / Month (Includes separate office and conference room)

**AVAILABLE NOW!** 