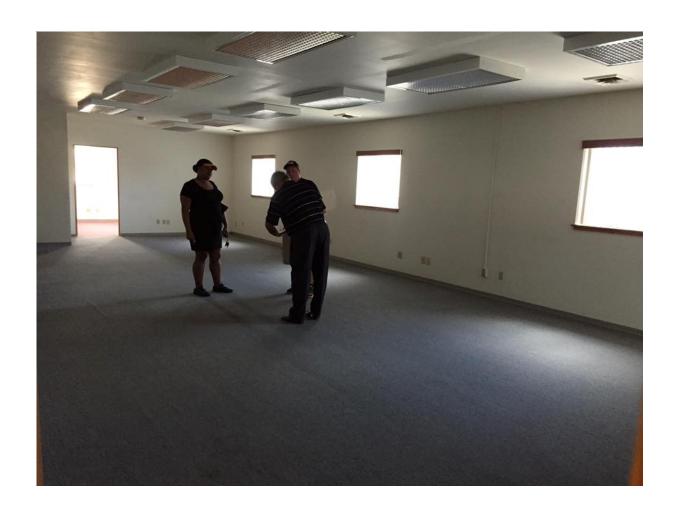

## **VERY CLEAN AND PROFESSIONAL OFFICE SPACE**

-Professional Office Space with multiple suites.

-Some utilities included

-Parking in Rear lot for 54ft x 19ft space

-Front and Rear access

-Men and Women's Restroom

-Office located close to Interstate 376

-Less than 10 minutes to Downtown Pittsburgh

-12 minutes to PA Turnpike

-Hallway has skylights as seen in picture

-Large room has conference room and private office

20ft x12ft-- AVAILABLE \$280.00 / Month

54ft x19ft-- AVAILABLE \$1,195.00 / Month (Includes separate office and conference room)

**AVAILABLE NOW!** 